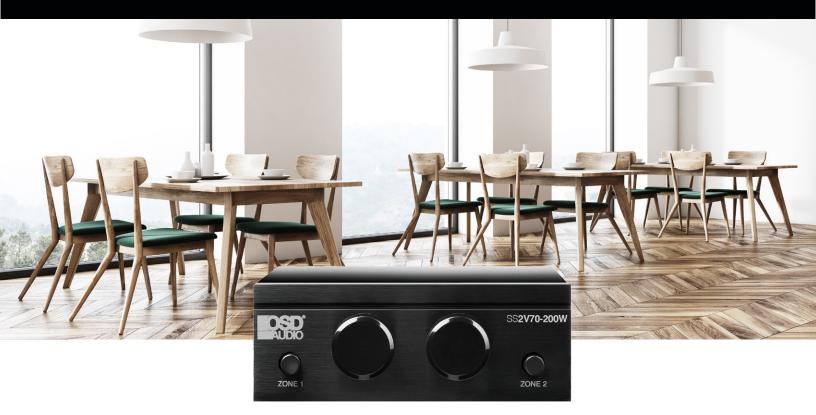

## SS2V70-200W Speaker Selector

The SSV2V70-200W is a compact 70V speaker selector featuring two independent zones controlled by a 200-Watt 70V mono volume control with a rotary-style knob. Simple in form and function, this unique speaker selector borrows power from a 70V amplifier and distributes the power to twice the number of potential speakers as our current SS2V70-100 Speaker Selector. This single-source selector includes front-mounted Zone 1 and Zone 2 On/Off buttons and dual volume controls so you can listen to audio at low volume in one zone and a higher volume in another.